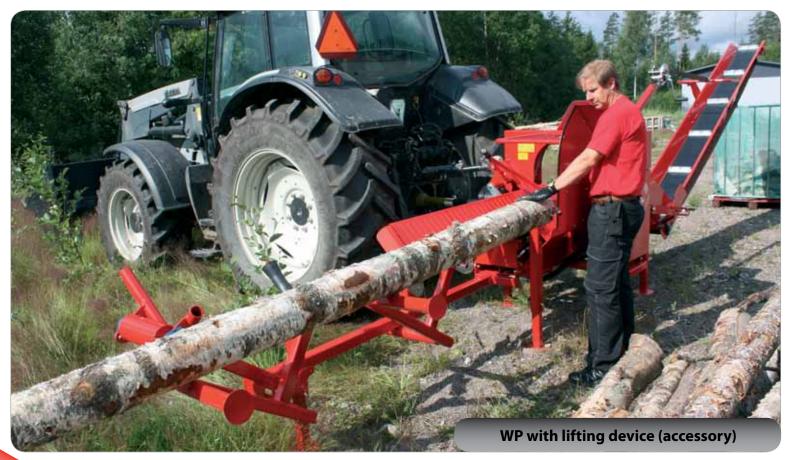

## MASTERSPLIT WP36 & WP30

THE FIREWOOD PROCESSORS FOR PRODUCING TOP-QUALITY FIREWOOD WITH GREATER SAFETY, EFFICIENCY AND EASE



## **WP36 SPECIAL VERSIONS**

Cross cutting is done easily and quietly by a chainsaw. The chainsaw runs only when cutting. The chain is lubricated automatically when in use. Splitting is done hydraulically into 2 or 4 pieces. Splitting speed is increased by over 40% when using the rapid action function. An optional 6 piece splitting blade is available.















## **ACCESSORY**





## measurement in picture as millimeters 2340 998 Adjustable height 9 inches

| Transfer transfer to the trans |                                             |                   |
|------------------------------------------------------------------------------------------------------------------------------------------------------------------------------------------------------------------------------------------------------------------------------------------------------------------------------------------------------------------------------------------------------------------------------------------------------------------------------------------------------------------------------------------------------------------------------------------------------------