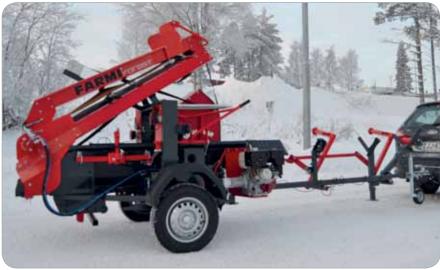

## MASTERSPLIT WP36 & WP30

THE FIREWOOD PROCESSORS FOR PRODUCING TOP-QUALITY FIREWOOD WITH GREATER SAFETY, EFFICIENCY AND EASE

## **WP36 SPECIAL VERSIONS**

Cross cutting is done easily and quietly by a chainsaw. The chainsaw runs only when cutting. The chain is lubricated automatically when in use. Splitting is done hydraulically into 2 or 4 pieces. Splitting speed is increased by over 40% when using the rapid action function. An optional 6 piece splitting blade is available.