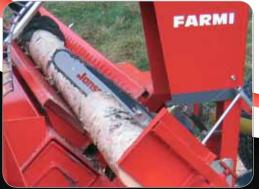

## **WP36 SPECIAL VERSIONS**

Cross cutting is done easily and quietly by a chainsaw. The chainsaw runs only when cutting. The chain is lubricated automatically when in use. Splitting is done hydraulically into 2 or 4 pieces. Splitting speed is increased by over 40% when using the rapid action function. An optional 6 piece splitting blade is available.