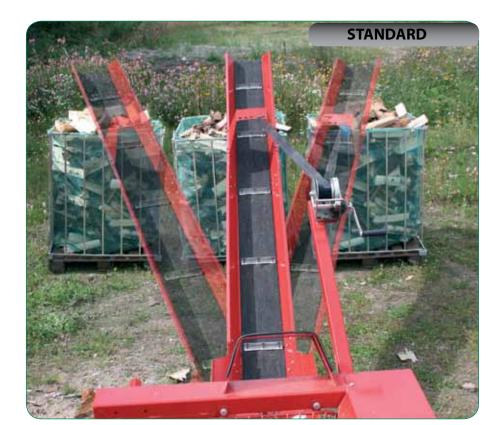

## measurement in picture as millimeters 2340 998 Adjustable height 9 inches

| Transfer transfer to the trans |                                             |                   |
|--------------------------------------------------------------------------------------------------------------------------------------------------------------------------------------------------------------------------------------------------------------------------------------------------------------------------------------------------------------------------------------------------------------------------------------------------------------------------------------------------------------------------------------------------------------------------------------------------------------------------------------------------------------------------------------------------------------------------------------------------------------------------------------------------------------------------------------------------------------------------------------------------------------------------------------------------------------------------------------------------------------------------------------------------------------------------------------------------------------------------------------------------------------------------------------------------------------------------------------------------------------------------------------------------------------------------------------------------------------------------------------------------------------------------------------------------------------------------------------------------------------------------------------------------------------------------------------------------------------------------------------------------------------------------------------------------------------------------------------------------------------------------------------------------------------------------------------------------------------------------------------------------------------------------------------------------------------------------------------------------------------------------------------------------------------------------------------------------------------------------------|---------------------------------------------|-------------------|
| TECHNICAL INFORMATION                                                                                                                                                                                                                                                                                                                                                                                                                                                                                                                                                                                                                                                                                                                                                                                                                                                                                                                                                                                                                                                                                                                                                                                                                                                                                                                                                                                                                                                                                                                                                                                                                                                                                                                                                                                                                                                                                                                                                                                                                                                                                                          | WP 30                                       | WP 36             |
| CROSS CUTTING BY CHAINSAW                                                                                                                                                                                                                                                                                                                                                                                                                                                                                                                                                                                                                                                                                                                                                                                                                                                                                                                                                                                                                                                                                                                                                                                                                                                                                                                                                                                                                                                                                                                                                                                                                                                                                                                                                                                                                                                                                                                                                                                                                                                                                                      | 13"                                         | 15"               |
| DRIVE OF CHAINSAW                                                                                                                                                                                                                                                                                                                                                                                                                                                                                                                                                                                                                                                                                                                                                                                                                                                                                                                                                                                                                                                                                                                                                                                                                                                                                                                                                                                                                                                                                                                                                                                                                                                                                                                                                                                                                                                                                                                                                                                                                                                                                                              | hydraulic                                   | hydraulic         |
| SPLITTING FORCE, max. tons                                                                                                                                                                                                                                                                                                                                                                                                                                                                                                                                                                                                                                                                                                                                                                                                                                                                                                                                                                                                                                                                                                                                                                                                                                                                                                                                                                                                                                                                                                                                                                                                                                                                                                                                                                                                                                                                                                                                                                                                                                                                                                     | 6.2                                         | 8.8               |
| CROSS CUTTING SPEED normal / rapid movement                                                                                                                                                                                                                                                                                                                                                                                                                                                                                                                                                                                                                                                                                                                                                                                                                                                                                                                                                                                                                                                                                                                                                                                                                                                                                                                                                                                                                                                                                                                                                                                                                                                                                                                                                                                                                                                                                                                                                                                                                                                                                    | @ 12" 2.4 / 1.6 s                           | @ 14" 1.5 / 1.0 s |
| STEM DIAMETER                                                                                                                                                                                                                                                                                                                                                                                                                                                                                                                                                                                                                                                                                                                                                                                                                                                                                                                                                                                                                                                                                                                                                                                                                                                                                                                                                                                                                                                                                                                                                                                                                                                                                                                                                                                                                                                                                                                                                                                                                                                                                                                  | Max. 12 "                                   | Max. 14"          |
| LENGTH OF SPLIT WOOD                                                                                                                                                                                                                                                                                                                                                                                                                                                                                                                                                                                                                                                                                                                                                                                                                                                                                                                                                                                                                                                                                                                                                                                                                                                                                                                                                                                                                                                                                                                                                                                                                                                                                                                                                                                                                                                                                                                                                                                                                                                                                                           | Max. 24 "                                   | Max. 24 "         |
| CONVEYOR BELT WIDTH                                                                                                                                                                                                                                                                                                                                                                                                                                                                                                                                                                                                                                                                                                                                                                                                                                                                                                                                                                                                                                                                                                                                                                                                                                                                                                                                                                                                                                                                                                                                                                                                                                                                                                                                                                                                                                                                                                                                                                                                                                                                                                            | 9.45 "                                      | 9.45 "            |
| CONVEYOR LENGTH                                                                                                                                                                                                                                                                                                                                                                                                                                                                                                                                                                                                                                                                                                                                                                                                                                                                                                                                                                                                                                                                                                                                                                                                                                                                                                                                                                                                                                                                                                                                                                                                                                                                                                                                                                                                                                                                                                                                                                                                                                                                                                                | 13.1′                                       | 13.1′             |
| DRIVE OF CONVEYOR                                                                                                                                                                                                                                                                                                                                                                                                                                                                                                                                                                                                                                                                                                                                                                                                                                                                                                                                                                                                                                                                                                                                                                                                                                                                                                                                                                                                                                                                                                                                                                                                                                                                                                                                                                                                                                                                                                                                                                                                                                                                                                              | hydraulic                                   | hydraulic         |
| WEIGHT                                                                                                                                                                                                                                                                                                                                                                                                                                                                                                                                                                                                                                                                                                                                                                                                                                                                                                                                                                                                                                                                                                                                                                                                                                                                                                                                                                                                                                                                                                                                                                                                                                                                                                                                                                                                                                                                                                                                                                                                                                                                                                                         | 1,100 lbs                                   | 1,144 lbs         |
| POWER REQUIREMENT                                                                                                                                                                                                                                                                                                                                                                                                                                                                                                                                                                                                                                                                                                                                                                                                                                                                                                                                                                                                                                                                                                                                                                                                                                                                                                                                                                                                                                                                                                                                                                                                                                                                                                                                                                                                                                                                                                                                                                                                                                                                                                              | 10 hp                                       | 10 hp             |
| POWER SOURCE                                                                                                                                                                                                                                                                                                                                                                                                                                                                                                                                                                                                                                                                                                                                                                                                                                                                                                                                                                                                                                                                                                                                                                                                                                                                                                                                                                                                                                                                                                                                                                                                                                                                                                                                                                                                                                                                                                                                                                                                                                                                                                                   | Tractor / Electric motor / Combustion motor |                   |
| TRANSPORTATION WIDHT / HEIGHT TRANSPORT PLATFORM (trailer)                                                                                                                                                                                                                                                                                                                                                                                                                                                                                                                                                                                                                                                                                                                                                                                                                                                                                                                                                                                                                                                                                                                                                                                                                                                                                                                                                                                                                                                                                                                                                                                                                                                                                                                                                                                                                                                                                                                                                                                                                                                                     | 7.7' / 7.4'                                 | 7.7′ / 7.4′       |
| TRANSPORT PLATFORM (trailer)                                                                                                                                                                                                                                                                                                                                                                                                                                                                                                                                                                                                                                                                                                                                                                                                                                                                                                                                                                                                                                                                                                                                                                                                                                                                                                                                                                                                                                                                                                                                                                                                                                                                                                                                                                                                                                                                                                                                                                                                                                                                                                   | optional                                    | optional          |
| Manufacturer reserves right to make changes in specifications                                                                                                                                                                                                                                                                                                                                                                                                                                                                                                                                                                                                                                                                                                                                                                                                                                                                                                                                                                                                                                                                                                                                                                                                                                                                                                                                                                                                                                                                                                                                                                                                                                                                                                                                                                                                                                                                                                                                                                                                                                                                  |                                             |                   |