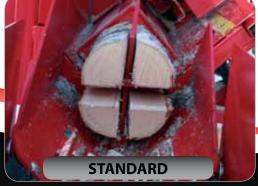

## **WP36 SPECIAL VERSIONS**

Cross cutting is done easily and quietly by a chainsaw. The chainsaw runs only when cutting. The chain is lubricated automatically when in use. Splitting is done hydraulically into 2 or 4 pieces. Splitting speed is increased by over 40% when using the rapid action function. An optional 6 piece splitting blade is available.